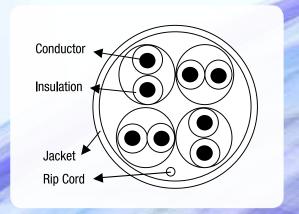

## **SPECIFICATIONS**

| CB-C5E-C   |              |                                                                                  |
|------------|--------------|----------------------------------------------------------------------------------|
| Conductor  | Material     | Bare Copper                                                                      |
|            | Construction | 1/0.505MM ± 0.005                                                                |
| Insulation | Material     | HD-PE                                                                            |
|            | Thickness    | MIN at any point: 0.15mm MAX AVG:0.20 mm                                         |
|            | Diameter     | 0.90 ± 0.03                                                                      |
|            | Colors       | Blue/White-Blue<br>Orange/White-Orange<br>Green/White-Green<br>Brown/White-Brown |
| Jacket     | Material     | PVC                                                                              |
|            | Thickness    | MIN at any point: 0.40mm MAX AVG: 0.48mm                                         |
|            | Diameter     | 5.1 ± 0.3                                                                        |
|            | Colors       | Assorted upon request                                                            |
|            | Marketing    | According to production specification                                            |