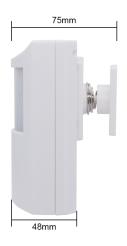

## Platinum HD-TVI Covert Camera 2MP CM1925T-IR

| CAMERA                  |                                                 |
|-------------------------|-------------------------------------------------|
| Image Sensor            | 1/2.9" CMOS                                     |
| Signal System           | NTSC/PAL                                        |
| Effective Pixels        | 1920(H)*1080(V)                                 |
| Min. Illumination       | 0 Lux with IR on                                |
| Shutter Speed           | 1/30(1/ 25)s to 1/50,000 s                      |
| Lens                    | 3.7mm Pinhole Lens                              |
| Synchronization         | Internal                                        |
| Video Frame Rate        | 1080p@30fps/1080p@25fps                         |
| Video Output            | TVI/CVI/AHD/CVBS 4 in 1 output                  |
| Digital Noise Reduction | 3D DNR                                          |
| S/N Ratio               | More than 50dB                                  |
| GENERAL                 |                                                 |
| Working Temperature     | 14 ° F - 122 ° F (-10 ° C - 50 ° C)             |
| /Humidity               | Humidity 85% or Less (Non-condensing)           |
| Power Supply            | DC 12V                                          |
| Power Consumption       | Max.4W                                          |
| IR Range                | 48 pcs 940nm Invisible Infrared LEDs up to 50ft |
| Dimension               | 2.7" x 4.7" x 1.9" (70mm x 120mm x 48mm)        |
| Weight                  | 0.4lb(200g)                                     |