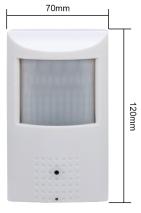

## Platinum HD-TVI Covert Camera 2MP CM1925T-IR

| CAMERA                  |                                                 |
|-------------------------|-------------------------------------------------|
| Image Sensor            | 1/2.9" CMOS                                     |
| Signal System           | NTSC/PAL                                        |
| Effective Pixels        | 1920(H)*1080(V)                                 |
| Min. Illumination       | 0 Lux with IR on                                |
| Shutter Speed           | 1/30(1/ 25)s to 1/50,000 s                      |
| Lens                    | 3.7mm Pinhole Lens                              |
| Synchronization         | Internal                                        |
| Video Frame Rate        | 1080p@30fps/1080p@25fps                         |
| Video Output            | TVI/CVI/AHD/CVBS 4 in 1 output                  |
| Digital Noise Reduction | 3D DNR                                          |
| S/N Ratio               | More than 50dB                                  |
| GENERAL                 |                                                 |
| Working Temperature     | 14 ° F - 122 ° F (-10 ° C - 50 ° C)             |
| /Humidity               | Humidity 85% or Less (Non-condensing)           |
| Power Supply            | DC 12V                                          |
| Power Consumption       | Max.4W                                          |
| IR Range                | 48 pcs 940nm Invisible Infrared LEDs up to 50ft |
| Dimension               | 2.7" x 4.7" x 1.9" (70mm x 120mm x 48mm)        |
| Weight                  | 0.4lb(200g)                                     |