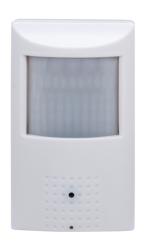

## Platinum HD-TVI Covert Camera 2MP CM1925T-IR

## **Key Features:**

- Full HD 1080P
- TVI/CVI/AHD/CVBS 4 in 1
- 3.7mm Pinhole Lens
- 940nm Invisible Infrared LEDs up to 50ft
- OSD Menu via UTC technology with Platinum TVI DVR
- DC 12V