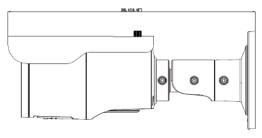

## **HD-TVI Motorized Bullet Camera** CMHR6823D-Z



## **Key Features:**

- 2.1MP High Definition
- 1920x1080P@30fps
- 2.8-12mm Varifocal Lens
- 131ft(40m) IR distance
- OSD Menu via UTC technology with Platinum TVI DVR
- IP66 weatherproof

## **Dimensions:**



































## HD-TVI Motorized Bullet Camera CMHR6823D-Z

| CAMERA                |                                                          |
|-----------------------|----------------------------------------------------------|
| Image Sensor          | 1/2.7" CMOS                                              |
| Signal System         | NTSC/PAL                                                 |
| Effective Pixels      | 1930(H)*1088(V)                                          |
| Min. Illumination     | 0.01 Lux, 0 Lux with IR                                  |
| Shutter Speed         | 1/30(1/25) s to 1/50,000 s                               |
| Lens                  | Motorized Lens: 2.8-12mm<br>Angle of View: 105.2° -32.8° |
| Day & Night           | ICR