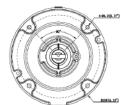

## **HD-TVI Motorized Bullet Camera** CMHR6823D-Z



## **Key Features:**

- 2.1MP High Definition
- 1920x1080P@30fps
- 2.8-12mm Varifocal Lens
- 131ft(40m) IR distance
- OSD Menu via UTC technology with Platinum TVI DVR
- IP66 weatherproof

## **Dimensions:**



































## HD-TVI Motorized Bullet Camera CMHR6823D-Z

| CAMERA                |                                                          |
|-----------------------|----------------------------------------------------------|
| Image Sensor          | 1/2.7" CMOS                                              |
| Signal System         | NTSC/PAL                                                 |
| Effective Pixels      | 1930(H)*1088(V)                                          |
| Min. Illumination     | 0.01 Lux, 0 Lux with IR                                  |
| Shutter Speed         | 1/30(1/25) s to 1/50,000 s                               |
| Lens                  | Motorized Lens: 2.8-12mm<br>Angle of View: 105.2° -32.8° |
| Day & Night           | ICR