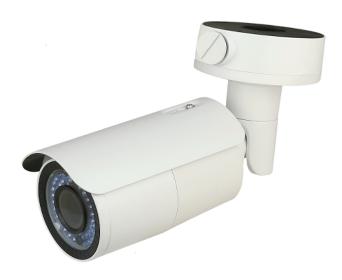

## **HD-TVI Motorized Bullet Camera** CMHR6823D-Z

## **Key Features:**

- 2.1MP High Definition
- 1920x1080P@30fps
- 2.8-12mm Varifocal Lens
- 131ft(40m) IR distance
- OSD Menu via UTC technology with Platinum TVI DVR
- IP66 weatherproof