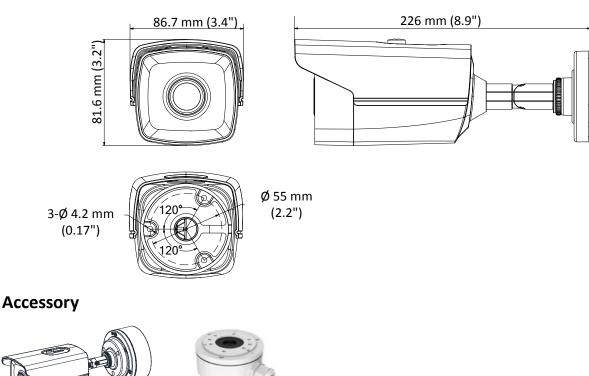

## Specification

| Camera                   |                                                                                                  |
|--------------------------|--------------------------------------------------------------------------------------------------|
| Image Sensor             | 2.0 megapixel progressive scan CMOS                                                              |
| Signal System            | PAL/NTSC                                                                                         |
| Resolution               | 1920 (H) × 1080 (V)                                                                              |
| Frame Rate               | PAL: 1080p@25fps, 1080p@30fps<br>NTSC: 1080p@25fps, 1080p@30fps                                  |
| Min. illumination        | Color: 0.003 Lux @ (F1.2, AGC ON), 0 Lux with IR                                                 |
| Shutter Time             | PAL: 1/25 s to 1/50, 000 s<br>NTSC: 1/30 s to 1/50, 000 s                                        |
| Lens                     | 2.8 mm fixed lens                                                                                |
| Horizontal Field of View | 104° (2.8 mm)                                                                                    |
| Lens Mount               | M12                                                                                              |
| Day & Night              | IR cut filter                                                                                    |
| WDR (Wide Dynamic Range) | ≥ 130 dB                                                                                         |
| Angle Adjustment         | Pan: 0° to 360°, Tilt: 0° to 180, Rotate: 0° to 360°                                             |
| Menu                     |                                                                                                  |
| Image Mode               | STD/HIGH-SAT                                                                                     |
| AGC                      | Support                                                                                          |
| Day/Night Mode           | Auto/Color/BW (Black White)                                                                      |
| White Balance            | Auto/Manual                                                                                      |
| AE (Auto Exposure) Mode  | WDR/BLC/HLC/Global                                                                               |
| Privacy Mask             | 4 programmable privacy masks                                                                     |
| Motion Detection         | 4 programmable motion areas                                                                      |
| NR (Noise Reduction)     | 3D/2D                                                                                            |
| Language                 | English                                                                                          |
| Functions                | Brightness, Sharpness, Mirror, Smart IR                                                          |
| Interface                |                                                                                                  |
| Video Output             | Switchable TVI/AHD/CVI/CVBS                                                                      |
| General                  |                                                                                                  |
| Operating Conditions     | -40 °C to 60 °C (-40 °F to 140 °F), humidity: 90% or less (non-condensation)                     |
| Power Supply             | 12 VDC ±25%<br>*You are recommended to use one power adapter to supply the power for one camera. |
| Power Consumption        | Max. 3.4 W                                                                                       |
| Ingress Protection       | IP67                                                                                             |
| Material                 | Metal                                                                                            |
| IR Range                 | Up to 197ft(60 m)                                                                                |
| Communication            | Up the coax, TVI output                                                                          |
| Dimensions               | 81.6 mm × 86.7 mm × 226 mm (3.2" × 3.4" × 8.9")                                                  |
| Weight                   | Approx. 560 g (1.23 lb.)                                                                         |

## Dimension

LTB345 Junction Box

© 2019 LT Security, Inc. All Rights Reserved. White papers, data sheets, quick start guides, and/or user manuals are for reference only and may or may not be entirely up to date or accurate based upon the version or models. Product names mentioned herein may be the unregistered and/or registered trademarks of their respective owners