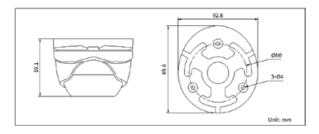

## **Dimensions:**

## HD-TVI Bullet Camera CMHT1422-28

| CAMERA                |                                       |
|-----------------------|---------------------------------------|
| Image Sensor          | 1/2.9" CMOS                           |
| Signal System         | NTSC/PAL                              |
| Effective Pixels      | 1930(H)*1088(V)                       |
| Min. Illumination     | 0.01 Lux, 0 Lux with IR               |
| Shutter Speed         | 1/30(1/25) s to 1/50,000 s            |
| Lens                  | 2.8mm                                 |
| Day & Night           | ICR                                   |
| Synchronization       | Internal                              |
| Video Frame Rate      | 1080p@30fps/1080p@25fps               |
| HD Video Output       | 1 HD-TVI Output                       |
| S/N Ratio             | More than 52dB                        |
| MENU                  |                                       |
| AGC                   | Support                               |
| D/N Mode              | Color/ BW/ Smart                      |
| White Balance         | ATW/MWB                               |
| Language              | English                               |
| Function              | Digital noise reduction, Mirror       |
| GENERAL               |                                       |
| Working Temperature   | -40 ° F - 140 ° F (-40 ° C - 60 ° C)  |
| /Humidity             | Humidity 90% or less (non-condensing) |
| Power Supply          | DC 12V                                |
| Power Consumption     | Max. 3W                               |
| Weather Proof Ratings | IP66                                  |
| IR Range              | Up to 65ft(20m)                       |
| Dimension             | φ3.5" ×2.3"(φ89.6×59.1mm)             |
| Weight                | 0.5lb(240g)                           |