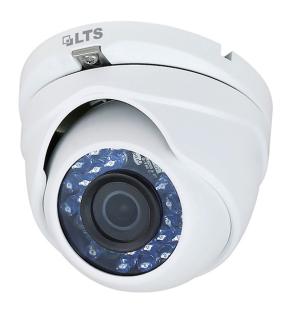

## **HD-TVI Turret Camera** CMHT1422-28

## **Key Features:**

- HD 1080P Video Output
- Adopt HDTVI Technology
- True Day/Night
- Smart IR
- 65ft(20m) IR distance
- OSD Menu via UTC technology with Platinum TVI DVR
- IP66 weatherproof