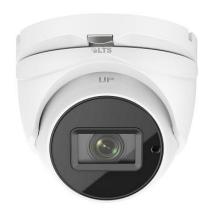

# **CMHT1923WE-ZF**2 MP Ultra-Low Light Turret Camera

## **Key Features**

- 2 MP high performance CMOS
- Ultra-low light
- 1920 × 1080 resolution
- 2.7 mm to 13.5 mm varifocal lens, auto focus
- 130 dB true WDR, 3D DNR
- Smart IR, up to 197ft(60 m) IR distance
- 4 in 1 video output (switchable TVI/AHD/CVI/CVBS)
- IP67
- OSD Menu via UTC technology with Platinum DVR