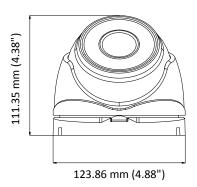

### **Dimension**

## **Specification**

| Camera                   |                                                                                                |
|--------------------------|------------------------------------------------------------------------------------------------|
| Image Sensor             | 2 MP CMOS                                                                                      |
| Signal System            | PAL/NTSC                                                                                       |
| Resolution               | 1920 (H) × 1080 (V)                                                                            |
| Frame Rate               | PAL: 1080p@25fps                                                                               |
|                          | NTSC: 1080p@30fps                                                                              |
| Min. Illumination        | Color: 0.003 Lux @ (F1.2, AGC ON), 0 Lux with IR                                               |
| Shutter Time             | PAL: 1/25 s to 1/50, 000 s<br>NTSC: 1/30 s to 1/50, 000 s                                      |
| Slow Shutter             | MAX. 16 times                                                                                  |
| Lens                     | 2.7 mm to 13.5 mm motorized, auto focus                                                        |
| Horizontal Field of View | 103° to 32.1°                                                                                  |
| Lens Mount               | Ф14                                                                                            |
| Day & Night              | ICR                                                                                            |
| WDR (Wide Dynamic Range) | ≥ 130 dB                                                                                       |
| Angle Adjustment         | Pan: 0° to 360°, Tilt: 0° to 75°, Rotate: 0° to 360°                                           |
| Menu                     |                                                                                                |
| Image Mode               | STD/HIGH-SAT                                                                                   |
| AGC                      | Yes                                                                                            |
| Day/Night Mode           | Auto/Color/BW (Black and White)                                                                |
| White Balance            | Auto/Manual                                                                                    |
| AE (Auto Exposure) Mode  | WDR/BLC/HLC/Global                                                                             |
| Privacy Mask             | 4 programmable privacy masks                                                                   |
| Motion Detection         | 4 programmable motion areas                                                                    |
| NR (Noise Reduction)     | 3D DNR/2D DNR                                                                                  |
| Language                 | English                                                                                        |
| Functions                | Brightness, Sharpness, Mirror, Smart IR                                                        |
| Interface                |                                                                                                |
| Video Output             | Switchable TVI/AHD/CVI/CVBS                                                                    |
| General                  |                                                                                                |
| Operating Conditions     | -40 °C to 60 °C (-40 °F to 140 °F), humidity: 90% or less (non-condensing)                     |
| Power Supply             | 12 VDC ±25%  *You are recommended to use one power adapter to supply the power for one camera. |
| Power Consumption        | Max. 7.5W                                                                                      |
| Ingress Protection       | IP67                                                                                           |
| Material                 | Metal                                                                                          |
| IR Range                 | Up to 197ft(60 m)                                                                              |
| Dimensions               | Φ 134.3 mm × 111.35 mm (Φ 5.29" × 4.38")                                                       |
| Weight                   | Approx. 605 g (1.33 lb.),                                                                      |