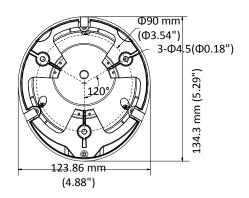

### **Dimension**

## **Specification**

| Camera                   |                                                                                                |
|--------------------------|------------------------------------------------------------------------------------------------|
| Image Sensor             | 2 MP CMOS                                                                                      |
| Signal System            | PAL/NTSC                                                                                       |
| Resolution               | 1920 (H) × 1080 (V)                                                                            |
| Frame Rate               | PAL: 1080p@25fps                                                                               |
|                          | NTSC: 1080p@30fps                                                                              |
| Min. Illumination        | Color: 0.003 Lux @ (F1.2, AGC ON), 0 Lux with IR                                               |
| Shutter Time             | PAL: 1/25 s to 1/50, 000 s<br>NTSC: 1/30 s to 1/50, 000 s                                      |
| Slow Shutter             | MAX. 16 times                                                                                  |
| Lens                     | 2.7 mm to 13.5 mm motorized, auto focus                                                        |
| Horizontal Field of View | 103° to 32.1°                                                                                  |
| Lens Mount               | Ф14                                                                                            |
| Day & Night              | ICR                                                                                            |
| WDR (Wide Dynamic Range) | ≥ 130 dB                                                                                       |
| Angle Adjustment         | Pan: 0° to 360°, Tilt: 0° to 75°, Rotate: 0° to 360°                                           |
| Menu                     |                                                                                                |
| Image Mode               | STD/HIGH-SAT                                                                                   |
| AGC                      | Yes                                                                                            |
| Day/Night Mode           | Auto/Color/BW (Black and White)                                                                |
| White Balance            | Auto/Manual                                                                                    |
| AE (Auto Exposure) Mode  | WDR/BLC/HLC/Global                                                                             |
| Privacy Mask             | 4 programmable privacy masks                                                                   |
| Motion Detection         | 4 programmable motion areas                                                                    |
| NR (Noise Reduction)     | 3D DNR/2D DNR                                                                                  |
| Language                 | English                                                                                        |
| Functions                | Brightness, Sharpness, Mirror, Smart IR                                                        |
| Interface                |                                                                                                |
| Video Output             | Switchable TVI/AHD/CVI/CVBS                                                                    |
| General                  |                                                                                                |
| Operating Conditions     | -40 °C to 60 °C (-40 °F to 140 °F), humidity: 90% or less (non-condensing)                     |
| Power Supply             | 12 VDC ±25%  *You are recommended to use one power adapter to supply the power for one camera. |
| Power Consumption        | Max. 7.5W                                                                                      |
| Ingress Protection       | IP67                                                                                           |
| Material                 | Metal                                                                                          |
| IR Range                 | Up to 197ft(60 m)                                                                              |
| Dimensions               | Φ 134.3 mm × 111.35 mm (Φ 5.29" × 4.38")                                                       |
| Weight                   | Approx. 605 g (1.33 lb.),                                                                      |