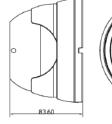

## Dimensions:

3D DNR

©2015 LT Security, Inc. | info@LTSecurityinc.com | www.LTSecurityinc.com

I

## HD-TVI Turret Camera 2.1MP CMHT2023R-A

| CAMERA                |                                                                        |
|-----------------------|------------------------------------------------------------------------|
| Image Sensor          | 1/2.7" CMOS                                                            |
| Signal System         | NTSC/PAL                                                               |
| Effective Pixels      | 1920(H)*1080(V)                                                        |
| Min. Illumination     | 0.1 Lux, 0 Lux with IR                                                 |
| Shutter Speed         | 1/30(1/25) s to 1/50,000 s                                             |
| Lens                  | 2.8-12mm                                                               |
| Day & Night           | ICR                                                                    |
| Synchronization       | Internal                                                               |
| Video Frame Rate      | 1080p@30fps/1080p@25fps                                                |
| Video Output          | 1 BNC(CVBS&HD TVI)                                                     |
| S/N Ratio             | More than 52dB                                                         |
| GENERAL               |                                                                        |
| Working Temperature   | $-4^{\circ}$ F - 122 $^{\circ}$ F (-20 $^{\circ}$ C - 50 $^{\circ}$ C) |
| /Humidity             | Humidity 90% or less (non-condensing)                                  |
| Power Supply          | DC 12V                                                                 |
| Power Consumption     | Max. 3W                                                                |
| Weather Proof Ratings | IP66                                                                   |
| IR Range              | Up to 115ft(35m)                                                       |
| Dimension             | 4.7" ×3.3" (118.8×83.6mm)                                              |
| Weight                | 1.5lb(700g)                                                            |