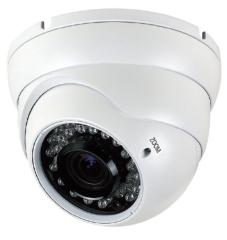

## HD-TVI Turret Camera 2.1MP CMHT2023R-A

## **Key Features:**

- 2.1MP High Definition
- 1920x1080P@30fps
- 2.8-12mm Varifocal Lens
- True Day/Night
- Smart IR
- 36pcs IR LED up to 115ft (35m)
- OSD Menu via UTC technology with Platinum TVI DVR
- IP66 weather proof