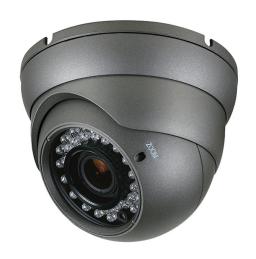

## **HD-TVI Turret Camera 2.1MP** CMHT2023RB-A

## **Key Features:**

- 2.1MP High Definition
- 1920x1080P@30fps
- 2.8-12mm Varifocal Lens
- True Day/Night
- Smart IR
- 36pcs IR LED up to 115ft (35m)
- OSD Menu via UTC technology with Platinum TVI DVR
- IP66 weather proof