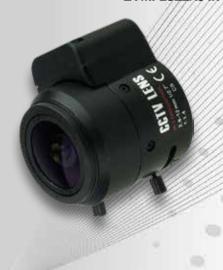

## MEGA PIXEL 2.8~12MM AUTO-IRIS VARIFOCAL LENS

Megapixel Lens (Up to 2MP) 2.8~12mm Auto Iris Vari-focal Lens F1.4 CS Mount Type

|                       | LA MP2 | 812AS-IR           |
|-----------------------|--------|--------------------|
| Focal Length          |        | 2.8-12mm           |
| Max. Aperture Rate    |        | 01:01.4            |
| Image Format Cover    |        | 1/2.7"             |
| Angle of View         | D      | 95.05°-29.26°      |
|                       | Н      | 89.75°-21.62°      |
|                       | V      | 67.58°-16.86°      |
| Supply Voltage        |        | DC 6-12V           |
| Mount/Flange Back     |        | CS/M25.4×0.79      |
| Iris Control          |        | Direct Drive       |
| Back Focal Length     |        | 6.39mm             |
| Operating Temperature |        | -40°C-+50°C        |
| Dimension(W×H×L)      |        | 33.2×45.2×42.1mm   |
| Remark                |        | IR & 2.0 Megapixel |