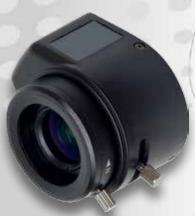

## 1.3" MEGA PIXEL 2.8~12MM AUTO-IRIS VARIFOCAL LENS

1.3" Megapixel Lens (Up to 2MP) 2.8~12mm Auto Iris Vari-focal Lens F1.4 CS Mount Type

AS Model LA-MP2812AS-IR