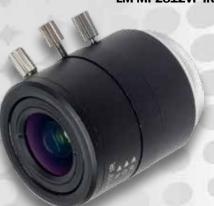

## VF Model LM MP2812VF-IR

## MEGA PIXEL 2.8~12MM MANUAL-IRIS VARIFOCAL LENS WITH IR CORRECTION

2.8~12mm Manual-Iris Vari-focal Lens F1.4 CS Mount Type IR Correction

**AVF Model** LA-MP2812AVF-IR