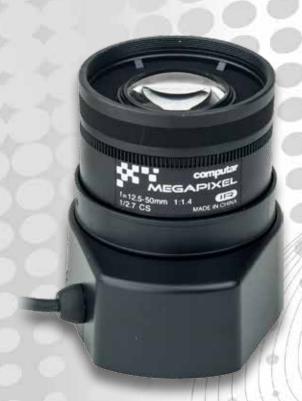

## computar

IR CORRECTED
3 MEGA-PIXEL LENS
12.5~50mm
AUTO-IRIS

• F1.4 • 1/2.7in • CS Mount

This Auto IRIS VARI-FOCAL lens is called as "IR-Lens" and used for "Day & Night Camera' and "Ultra High Sensitivity Camera". Because of the difference of wavelength distribution between Day and Night (especially with infrared lamp), Standard CCTV lens causes Focus Shift. Our "IR-Lens" solve it with using the special optical materials. Vari-Focal lenses can select the focal length within the specified range like zoom lenses, but focus adjustment is needed after setting of the focal length. They are designed for CS-mount camera, and feature a galvanometric iris system, NO filter and adjustable mount. As the fast F-speed of F1.4 and the density of F360, it makes a high quality picture on a monitor, especially on color, and also compensates bright objects in outdoor use.

## **KEY FEATURES**

- 1/2.7" Format
- 3 Megapixel
- 12.5-50mm Varifocal
- Full HD Format
- DC Auto-iris
- Precise Focus Adjustment
- New Focus Lock System
- IR Corrected Optics
- Corner Brightness