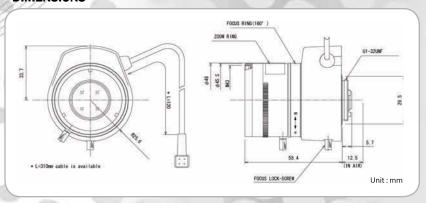

## **DIMENSIONS**

| LA-MPCP1250-3MPIR  |                      |
|--------------------|----------------------|
| Application        | 1/2.7" format camera |
| Focal Length       | 12.5 - 50mm          |
| Aperture           | F1.4 - 360C          |
| Angle of View      | (D) 30.3° - 7.7°     |
|                    | (H) 24.0° - 6.2°     |
|                    | (V) 17.8° - 4.7°     |
| Object Distance    | 1.0m - INF           |
| Filter Size        | M40.5 P=0.5          |
| Mount              | CS - Mount           |
| Operating Temp.    | -10°C~ + 50°C        |
| Dimensions (W×H×D) | Ø46×60×58.2mm        |