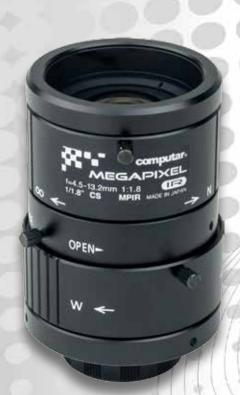

## computar

IR CORRECTED
5 MEGA-PIXEL LENS
4.5~13.2mm
MANUAL-IRIS

• F1.8 • 1/1.8in • CS Mount

## **KEY FEATURES**

- 1/1.8" Format
- 5 Megapixel
- 4.5-13.2mm Varifocal
- Full HD Format
- Manual Iris
- Precise Focus Adjustment
- IR Corrected Optics
- Corner Brightness

| LM MPCP0413-5MPIR |                      |
|-------------------|----------------------|
| Application       | 1/1.8" format camera |
| Focal Length      | 4.5~13.2mm           |
| Aperture          | F1.4 - 360C          |
| Angle of View     | (D) 112.8° 40.1°     |
|                   | (H) 105.3° - 35.3°   |
|                   | (V) 72.3° - 20.3°    |
| Object Distance   | 0.5m - INF           |
| Filter Size       | -                    |
| Mount             | CS - Mount           |
| Operating Temp.   | -10°C~ + 50°C        |
| Dimensions        | Ø42mm x 61mm         |