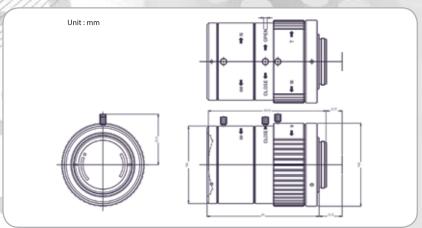

1/1.8in • CS Mount

## **KEY FEATURES**

- 1/1.8" Format
- 5 Megapixel
- 4.5-13.2mm Varifocal
- Full HD Format
- Manual Iris
- Precise Focus Adjustment
- IR Corrected Optics
- Corner Brightness

| LM MPCP0413-5MPIR |                      |
|-------------------|----------------------|
| Application       | 1/1.8" format camera |
| Focal Length      | 4.5~13.2mm           |
| Aperture          | F1.4 - 360C          |
| Angle of View     | (D) 112.8° 40.1°     |
|                   | (H) 105.3° - 35.3°   |
|                   | (V) 72.3° - 20.3°    |
| Object Distance   | 0.5m - INF           |
| Filter Size       | -                    |
| Mount             | CS - Mount           |
| Operating Temp.   | -10°C~ + 50°C        |
| Dimensions        | Ø42mm x 61mm         |

## **DIMENSIONS**