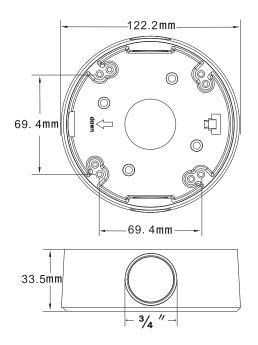

## **Dimensions:**

©2015 LT Security, Inc. All Rights Reserved. White papers, data sheets, quick start guides, and/or user manuals are for reference only and may or may not be entirely up to date or accurate based upon the version or models. Product names mentioned herein may be the unregistered and/or registered trademarks of their respective owners.

## **Junction Box** LTB01-W

Suitable for CMT20XX Series

| Properties   |                                 |
|--------------|---------------------------------|
| Parameter    | Junction box for CMT20XX series |
| Construction | Aluminum alloy                  |
| Dimension    | Φ122.2×33.5mm(Φ4.8"×1.3")       |
| Weight       | 250g(0.6lbs)                    |