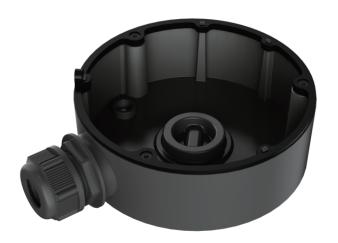

## Junction Box for Dome Camera LTB347B

Suitable for dome camera

| Properties   |                                                |
|--------------|------------------------------------------------|
| Paramete r   | Junction Box for Dome Camera CMIP74XX,CMHD74XX |
| Construction | Aluminum allo y                                |
| Dimension    | Φ111×43.6mm(Φ4.4"×1.7")                        |
| Weight       | 150g(0.3lbs)                                   |