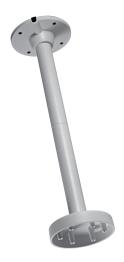

## Pendant mount LTB371

Suitable for CMD37XX/CMIP30XX/CMIP11XX camera

| Properties   |                                                    |
|--------------|----------------------------------------------------|
| Parameter    | Pendant mount for CMD37XX/CMIP30XX/CMIP11XX camera |
| Construction | Aluminum alloy                                     |
| Dimension    | Φ130×545mm(Φ5.1"x 21.5")                           |
| Weight       | 1200g(2.6lbs)                                      |