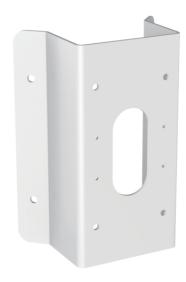

## **Corner Mount** LTB389

Suitable for VF camera

| Properties   |                                                  |
|--------------|--------------------------------------------------|
| Parameter    | Corner mount for CMIP38xx/78xx/98xx              |
| Construction | Aluminum alloy                                   |
| Dimension    | 250 mm × 126 mm × 105 mm (9.84" × 4.96" × 4.13") |
| Weight       | 2280 g (5.03 lb.)                                |