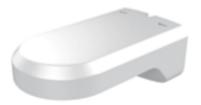

## **Wall Mount Bracket for Fisheye Camera LTB771**

Suitable for fisheye camera

| Properties   |                                                |
|--------------|------------------------------------------------|
| Parameter    | Wall mount bracket for fisheye camera CMHD75xx |
| Construction | Toughened Plastic                              |
| Dimension    | 230×80×130mm (9.1" × 3.1" × 5.1")              |
| Weight       | 450 g (0.99 lb.)                               |