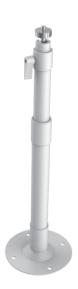

## Pendant Mount for Fisheye Camera LTB774

Suitable for fisheye camera

| Properties       |                            |
|------------------|----------------------------|
| Parameter        | Pendant Mount for CMHD75xx |
| Construction     | Aluminum Alloy             |
| Dimension        | Φ120x2000mm(Φ4.7" × 78.7") |
| Extendable Range | 1.2 m to 2.0 m             |
| Weight           | 1035g (2.277lb.)           |