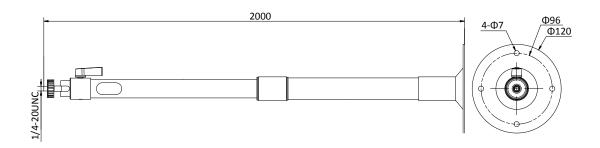

## **Dimensions:**

©2018 LT Security, Inc. All Rights Reserved. White papers, data sheets, quick start guides, and/or user manuals are for reference only and may or may not be entirely up to date or accurate based upon the version or models. Product names mentioned herein may be the unregistered and/or registered trademarks of their respective owners.

## Pendant Mount for Fisheye Camera LTB774

Suitable for fisheye camera

| Properties       |                            |
|------------------|----------------------------|
| Parameter        | Pendant Mount for CMHD75xx |
| Construction     | Aluminum Alloy             |
| Dimension        | Φ120x2000mm(Φ4.7" × 78.7") |
| Extendable Range | 1.2 m to 2.0 m             |
| Weight           | 1035g (2.277lb.)           |