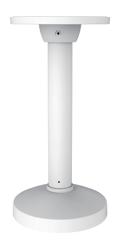

## **Pendent Mounting for Dome Camera LTB781**

Suitable for dome camera

| Properties   |                                        |
|--------------|----------------------------------------|
| Parameter    | Pendant mount for dome camera CMIP78xx |
| Construction | Aluminum alloy                         |
| Dimension    | Φ155 mm × 565 mm (6.1" × 22.24")       |
| Weight       | 650 g (1.4 lb.)                        |