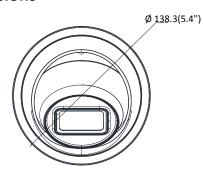

| Security                | Password protection, complicated password, HTTPS encryption, 802.1X authentication (EAP-TLS 1.2, EAP-LEAP, EAP-MD5), watermark, IP address filter, basic and digest authentication for HTTP/HTTPS, WSSE and digest authentication for ONVIF, TLS1.2                                                                                       |
|-------------------------|-------------------------------------------------------------------------------------------------------------------------------------------------------------------------------------------------------------------------------------------------------------------------------------------------------------------------------------------|
| Simultaneous Live View  | Up to 6 channels                                                                                                                                                                                                                                                                                                                          |
| User/Host               | Up to 32 users 3 levels: Administrator, Operator and User                                                                                                                                                                                                                                                                                 |
| Web Browser             | Plug-in required live view: IE8+ Plug-in free live view: Chrome 57.0+, Firefox 52.0+, Safari 11+ Local Service: Chrome 41.0+, Firefox 30.0+                                                                                                                                                                                               |
| Interface               |                                                                                                                                                                                                                                                                                                                                           |
| Communication Interface | 1 RJ45 10M/100M self-adaptive Ethernet port                                                                                                                                                                                                                                                                                               |
| On-board Storage        | Built-in micro SD/SDHC/SDXC slot, up to 128 GB                                                                                                                                                                                                                                                                                            |
| Reset Button            | Yes                                                                                                                                                                                                                                                                                                                                       |
| SVC                     | H.265 encoding and H.264 encoding support                                                                                                                                                                                                                                                                                                 |
| Smart Feature-set       |                                                                                                                                                                                                                                                                                                                                           |
| Smart Event             | Line crossing detection, intrusion detection, unattended baggage detection, object removal detection, face detection, scene change detection                                                                                                                                                                                              |
| Basic Event             | Motion detection, video tampering alarm, exception (network disconnected, IP address conflict, illegal login, HDD full, HDD error)                                                                                                                                                                                                        |
| Linkage Method          | Trigger recording: memory card, network storage, pre-record and post-record Trigger captured pictures uploading: FTP, HTTP, NAS, Email Trigger notification: HTTP, ISAPI, Email                                                                                                                                                           |
| General                 |                                                                                                                                                                                                                                                                                                                                           |
| Operating Conditions    | -30 °C to +60 °C (-22 °F to +140 °F), humidity 95% or less (non-condensing)                                                                                                                                                                                                                                                               |
| Web Client Language     | 32 languages English, Russian, Estonian, Bulgarian, Hungarian, Greek, German, Italian, Czech, Slovak, French, Polish, Dutch, Portuguese, Spanish, Romanian, Danish, Swedish, Norwegian, Finnish, Croatian, Slovenian, Serbian, Turkish, Korean, Traditional Chinese, Thai, Vietnamese, Japanese, Latvian, Lithuanian, Portuguese (Brazil) |
| Power Supply            | 12 VDC ± 25%, 5.5 mm coaxial power plug PoE (802.3af, class 3)                                                                                                                                                                                                                                                                            |
| Power Consumption       | 12 VDC, 0.7 A, max: 7.5 W<br>PoE: (802.3af, 36 VDC to 57 VDC), 0.3 A to 0.2 A, max: 9 W                                                                                                                                                                                                                                                   |
| IR Range                | Up to 98ft(30 m)                                                                                                                                                                                                                                                                                                                          |
| Wavelength              | 850 nm                                                                                                                                                                                                                                                                                                                                    |
| Protection Level        | IP67                                                                                                                                                                                                                                                                                                                                      |
| Material                | Camera body: Metal                                                                                                                                                                                                                                                                                                                        |
| Dimensions              | Camera: Φ 138.3 × 125 mm (5.4" × 4.9")                                                                                                                                                                                                                                                                                                    |
| Weight                  | Camera: 725 g (1.6 lb.) With package: 966 g (2.1 lb.)                                                                                                                                                                                                                                                                                     |

### **Dimensions**

Unit: mm