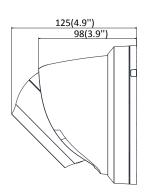

| Security                | Password protection, complicated password, HTTPS encryption, 802.1X authentication (EAP-TLS 1.2, EAP-LEAP, EAP-MD5), watermark, IP address filter, basic and digest authentication for HTTP/HTTPS, WSSE and digest authentication for ONVIF, TLS1.2                                                                                       |
|-------------------------|-------------------------------------------------------------------------------------------------------------------------------------------------------------------------------------------------------------------------------------------------------------------------------------------------------------------------------------------|
| Simultaneous Live View  | Up to 6 channels                                                                                                                                                                                                                                                                                                                          |
| User/Host               | Up to 32 users 3 levels: Administrator, Operator and User                                                                                                                                                                                                                                                                                 |
| Web Browser             | Plug-in required live view: IE8+ Plug-in free live view: Chrome 57.0+, Firefox 52.0+, Safari 11+ Local Service: Chrome 41.0+, Firefox 30.0+                                                                                                                                                                                               |
| Interface               |                                                                                                                                                                                                                                                                                                                                           |
| Communication Interface | 1 RJ45 10M/100M self-adaptive Ethernet port                                                                                                                                                                                                                                                                                               |
| On-board Storage        | Built-in micro SD/SDHC/SDXC slot, up to 128 GB                                                                                                                                                                                                                                                                                            |
| Reset Button            | Yes                                                                                                                                                                                                                                                                                                                                       |
| SVC                     | H.265 encoding and H.264 encoding support                                                                                                                                                                                                                                                                                                 |
| Smart Feature-set       |                                                                                                                                                                                                                                                                                                                                           |
| Smart Event             | Line crossing detection, intrusion detection, unattended baggage detection, object removal detection, face detection, scene change detection                                                                                                                                                                                              |
| Basic Event             | Motion detection, video tampering alarm, exception (network disconnected, IP address conflict, illegal login, HDD full, HDD error)                                                                                                                                                                                                        |
| Linkage Method          | Trigger recording: memory card, network storage, pre-record and post-record Trigger captured pictures uploading: FTP, HTTP, NAS, Email Trigger notification: HTTP, ISAPI, Email                                                                                                                                                           |
| General                 |                                                                                                                                                                                                                                                                                                                                           |
| Operating Conditions    | -30 °C to +60 °C (-22 °F to +140 °F), humidity 95% or less (non-condensing)                                                                                                                                                                                                                                                               |
| Web Client Language     | 32 languages English, Russian, Estonian, Bulgarian, Hungarian, Greek, German, Italian, Czech, Slovak, French, Polish, Dutch, Portuguese, Spanish, Romanian, Danish, Swedish, Norwegian, Finnish, Croatian, Slovenian, Serbian, Turkish, Korean, Traditional Chinese, Thai, Vietnamese, Japanese, Latvian, Lithuanian, Portuguese (Brazil) |
| Power Supply            | 12 VDC ± 25%, 5.5 mm coaxial power plug PoE (802.3af, class 3)                                                                                                                                                                                                                                                                            |
| Power Consumption       | 12 VDC, 0.7 A, max: 7.5 W<br>PoE: (802.3af, 36 VDC to 57 VDC), 0.3 A to 0.2 A, max: 9 W                                                                                                                                                                                                                                                   |
| IR Range                | Up to 98ft(30 m)                                                                                                                                                                                                                                                                                                                          |
| Wavelength              | 850 nm                                                                                                                                                                                                                                                                                                                                    |
| Protection Level        | IP67                                                                                                                                                                                                                                                                                                                                      |
| Material                | Camera body: Metal                                                                                                                                                                                                                                                                                                                        |
| Dimensions              | Camera: Φ 138.3 × 125 mm (5.4" × 4.9")                                                                                                                                                                                                                                                                                                    |
| Weight                  | Camera: 725 g (1.6 lb.) With package: 966 g (2.1 lb.)                                                                                                                                                                                                                                                                                     |

### **Dimensions**

Unit: mm