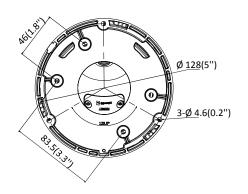

|
| Dimensions              | Camera: Φ 138.3 × 125 mm (5.4" × 4.9")                                                                                                                                                                                                                                                                                                    |
| Weight                  | Camera: 725 g (1.6 lb.) With package: 966 g (2.1 lb.)                                                                                                                                                                                                                                                                                     |



### **Dimensions**







Unit: mm

#### **Accessories**



LTB342-140 Wall Mount



LTB341 Pendant Mount



LTB701
Junction Box