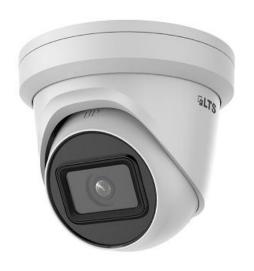

## CMIP3382WE-28M 8 MP IR Fixed Turret Network Camera





### **Key Features**

- Up to 8 megapixel high resolution
- Max. 3840 × 2160 @20fps
- 2.8 mm fixed lens, optional
- H.265, H.265+, H.264+, H.264
- 120dB WDR

- 12 VDC & PoE (802.3af, class 3)
- IR range: Up to 98ft(30 m)
- Support on-board storage, up to 128 GB
- IP67
- BLC/3D DNR/ROI/HLC
- Color: 0.008 Lux @ (F1.2, AGC ON), 0.014 Lux
   @(F1.6, AGC ON)



# Specification

| Camera                      |                                                                                                                                                                                 |
|-----------------------------|---------------------------------------------------------------------------------------------------------------------------------------------------------------------------------|