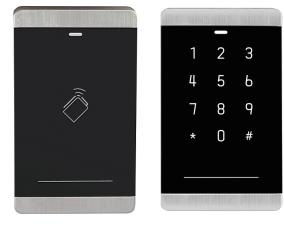

## Mifare Card Reader LTK1103M and LTK1103MK

LTK1103M

LTK1103MK

| Properties          |                                                                          |
|---------------------|--------------------------------------------------------------------------|
| Power Supply        | DC 12V                                                                   |
| Working Current     | ≤500mA                                                                   |
| Processor           | 32-bit                                                                   |
| Reading Frequency   | 13.56MHz                                                                 |
| Reading Range       | 30 to 50mm (1.18 to 1.96")                                               |
| ID Settings         | Setting by the DIP Switch on the Main Board                              |
| Audio Alert         | Beeper                                                                   |
| Power Consumption   | ≤6W                                                                      |
| Keypad              | No Keypad for LTK1103M; Keypad with 12 Keys (0 to 9, *, #) for LTK1103MK |
| Certifications      | FCC, CE                                                                  |
| LED Indicator       | Power Indicator; Status LED Indicator                                    |
| Working Temperature | -40°F to +158°F(-40°C to +70°C)                                          |
| Working Humidity    | 10 % to 90 % (Non-Condensing)                                            |
| Water-proof         | IP64                                                                     |
| Dimensions          | 5.08"x2.99"x0.58"(129mm×76mm×14.7mm)                                     |
| Weight              | ≤ 0.33lb (0.15Kg)                                                        |
| Installing Method   | Only applied for120 Gang Box                                             |