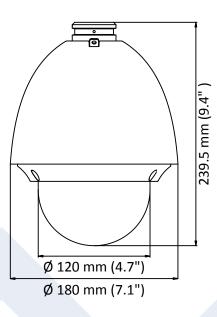

| Input/Output        |                                                                                     |
|---------------------|-------------------------------------------------------------------------------------|
| Video Output        | 1 turbo 1080p output/1 CVBS output, (NTSC or PAL composite, BNC)                    |
| RS-485 Interface    | Half-duplex mode                                                                    |
|                     | Self-adaptive Pelco-P, Pelco-D protocols                                            |
| UTC function        | UTC protocol                                                                        |
| General             |                                                                                     |
| Menu Language       | English                                                                             |
| Power               | 24 VAC<br>Max. 20 W                                                                 |
| Working Temperature | -30° C to 65° C (-22° F to 149° F)                                                  |
| Working Humidity    | 90% or less                                                                         |
| Protection Level    | IP66 standard (outdoor dome)                                                        |
|                     | TVS 4,000 V lightning protection, surge protection and voltage transient protection |
| Dimension           | Ø 180 × 239.5 mm (Ø 7.1" × 9.4")                                                    |
| Weight (approx.)    | 2 Kg (4.41 lb.)                                                                     |

**Dimensions** 

© 2018 LT Security, Inc. All Rights Reserved. White papers, data sheets, quick start guides, and/or user manuals are for reference only and may or may not be entirely up to date or accurate based upon the version or models. Product names mentioned herein may be the unregistered and/or registered trademarks of their respective owners