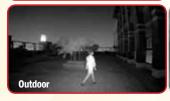

#### TVI-2544-W Ivory

- 2.8~12mm Auto-Iris Vari-Focal Lens
- True Day & Night (ICR)
- DC 12V & AC 24V

# ANTI-IR REFLECTION SERIES

PREVENTS WASHED OUT VIDEO CAUSED BY IR REFLECTION FROM OBSTACLES (WATER OR OIL) ON COVER

## 4 PCS OF HIGH POWERED IR

**SEE MUCH DETAILS IN A GREAT DISTANCE** 

## **SMART IR**

PREVENTS WASHED OUT IMAGE CAUSED BY INTENSE IR LIGHT AT A CLOSE RANGE

### **ANTI-IR REFLECTION CAMERA**





COMPETITOR'S DOME CAMERA





### **FEATURES**

- HD-TVI: High Definition Transport Video Interface 1080p FULL HD Flawless Video
- Anti-IR Reflection Series: (The Shield): prevents washed out video caused by IR reflection from obstacles(water or oil) on cover (China Patent: 201430447051.X / 201430489022.X / 201430488715.7 / 2014305487734)
- 4 High Powered IR LED : Up to 50% more brighter than conventional IR LED
- STORM® IP-68 Water & Vandal-proof (US Patent: 7963707 / W02010114190 8337100)
- Upgraded Waterproof Housing (IP68 Rating)
- 4-Axis Construction: By adjusting '4-Axis' control, you get a straight view regardless whether the camera is installed on a wall or ceiling
- •1/2.9 inch Sony CMOS: Low Power Consumption
- ·Minimum Illumination 0 Lux with IR on
- 2.8~12mm Auto-Iris IR Corrected Lens Installed provide