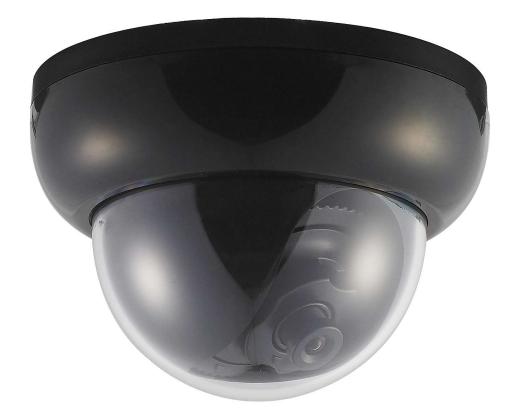

# EX-SDI: 1080p Non-IR Indoor Dome with 3.6mm Fixed Lens

| Min.Illumination                 | 1 Lux at F1.2 / 0.1 Lux (B/W)                                                                                                                         |  |
|----------------------------------|-------------------------------------------------------------------------------------------------------------------------------------------------------|--|
| White Balance                    | AUTO / AUTO EXT / PRESET / MANUAL                                                                                                                     |  |
| shutter                          | AUTO / MANUAL (1/30sec ~ 1/60,000sec)                                                                                                                 |  |
| Brightness                       | ADJUSTABLE (0 ~ 20 STEP)                                                                                                                              |  |
| SENS_UP                          | OFF / × 2 / × 4 / × 8 / × 16 / × 32                                                                                                                   |  |
| DNR                              | OFF / LOW / MIDDLE / HIGH                                                                                                                             |  |
| BACKLIGHT                        | OFF / WDR / BLC / HLC                                                                                                                                 |  |
| ACE                              | OFF / LOW / MIDDLE / HIGH                                                                                                                             |  |
| Day & Night                      | AUTO (Day <> Night TIME Change) , COLOR , B/W, EXTERN,                                                                                                |  |
| Privacy                          | OFF / ON                                                                                                                                              |  |
| Motion                           | OFF / SET                                                                                                                                             |  |
| D.ZOOM                           | x1.0 ~ × 16.0                                                                                                                                         |  |
| FLIP                             | OFF / ON                                                                                                                                              |  |
| FREEZE                           | OFF / ON                                                                                                                                              |  |
| Language                         | ENG, CHN, CHN(S), JPN, KOR                                                                                                                            |  |
| Sharpness                        | ADJUSTABLE (0 ~ 10 STEP)                                                                                                                              |  |
| DEFOG                            | OFF / SET                                                                                                                                             |  |
| СОММ                             | RS-485 (PELCO-D)                                                                                                                                      |  |
| SMART IR (IR product SPEC.)      | ADJUSTABLE (0 ~ 20 STEP)                                                                                                                              |  |
| Operating Temperature / Humidity | 14°F ~ 122°F(-10°C ~ 50°C) / 30% ~ 80% RH                                                                                                             |  |
| Storage Temperature / Humidity   | -4°F ~ 140°F(-20°C ~ 60°C) / 20% ~ 90% RH                                                                                                             |  |
| Power                            | DC12V                                                                                                                                                 |  |
| signal Transmission              | The distant difference is occurred according to cable option and other circumstances. (based on 5C-HFBT : HD-SDI (200M-656ft) / EX-SDI (400M-1312ft)) |  |