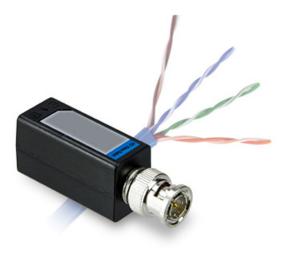

## Video Balun compatible

UTP cable is another option to transmit EX-SDI video signal in order to reduce cable cost. Specialized video balun for EX-SDI is required. (sold separately)