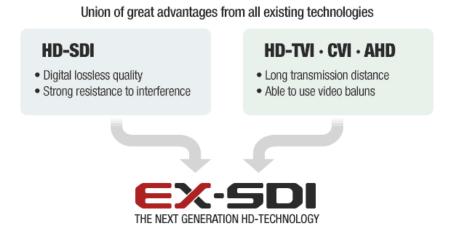

#### What is EX-SDI?

#### **The Secrets**

EX-SDI utilize low frequency signal combine with the new VLC (Visually Lossless CODEC) technology, able to push up 99% identical image quality at more than twice the transmission distance.