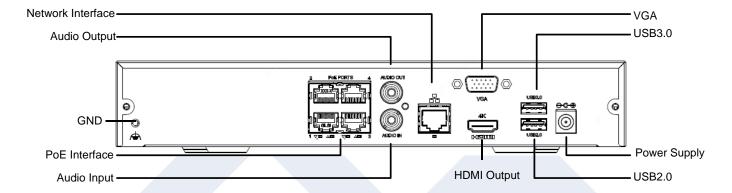

### **Rear Panel**

© 2020 LT Security, Inc. All Rights Reserved. White papers, data sheets, quick start guides, and/or user manuals are for reference only and may or may not be entirely up to date or accurate based upon the version or models. Product names mentioned herein may be the unregistered and/or registered trademarks of their respective owners

## Specifications

| I I                     | -ch, RCA                                                                                                                                                                |
|-------------------------|-------------------------------------------------------------------------------------------------------------------------------------------------------------------------|
| I I                     |                                                                                                                                                                         |
| wo-way Audio Input 1-   | -ch, RCA                                                                                                                                                                |
|                         |                                                                                                                                                                         |
| letwork                 |                                                                                                                                                                         |
| ncoming Bandwidth 80    | OMbps                                                                                                                                                                   |
| Outgoing Bandwidth 64   | 4Mbps                                                                                                                                                                   |
| emote Users 12          | 28                                                                                                                                                                      |
| rotocols P2             | 2P, UPnP, NTP, DHCP, PPPoE                                                                                                                                              |
| Video/Audio Output      |                                                                                                                                                                         |
| IDMI/VGA Output         | HDMI: 3840x2160/30Hz, 1920x1080p/60Hz, 1920x1080p/50Hz, 1600x1200/60Hz, 1280x1024/60Hz, 280x720/60Hz, 1024x768/60Hz                                                     |
|                         | /GA: 1920x1080p/60Hz, 1920x1080p/50Hz, 1600x1200/60Hz, 1280x1024/60Hz, 1280x720/60Hz, 024x768/60Hz                                                                      |
| ecording Resolution 4   | K/5MP/4MP/3MP/1080p/960p/720p/D1/2CIF/CIF                                                                                                                               |
| udio Output 1-          | -ch, RCA                                                                                                                                                                |
| ynchronous Playback 4-  | -ch                                                                                                                                                                     |
| orridor Mode Screen 3/  | /4                                                                                                                                                                      |
| ecoding                 |                                                                                                                                                                         |
| ecoding format U        | Jltra 265/H.265/H.264                                                                                                                                                   |
| iveview/Playback 4      | K/5MP/4MP/3MP/1080p/960p/720p/D1/2CIF/CIF                                                                                                                               |
| apability 1             | x 4K@30, 1 x 5MP@30, 2 x 4MP@30, 2 x 3MP@30, 4 x 1080P@30                                                                                                               |
| lard Disk               |                                                                                                                                                                         |
| ATA 1                   | SATA interface                                                                                                                                                          |
| apacity up              | p to 10TB for each disk                                                                                                                                                 |
| mart                    |                                                                                                                                                                         |
|                         | ace detection, Intrusion detection, Cross line detection, Audio detection, Defocus detection, Scene change letection, Auto tracking, Object Left Behind, Object Removed |
| 'CA Search Fa           | ace search, Behavior search                                                                                                                                             |
| tatistical Analysis Pe  | People counting                                                                                                                                                         |
| xternal Interface       |                                                                                                                                                                         |
| letwork Interface 1     | RJ45 10M/100M self-adaptive Ethernet Interface                                                                                                                          |
| ISB Interface Re        | lear panel: 1 x USB2.0, 1 x USB3.0                                                                                                                                      |
| оЕ                      |                                                                                                                                                                         |
| nterface 4              | independent 100 Mbps PoE network interfaces                                                                                                                             |
| lax Power               | Лах 30W for single port<br>Лах 54W in total (13.5W for each)                                                                                                            |
| upported Standard IE    | EEE 802.3at, IEEE 802.3af                                                                                                                                               |
| General                 |                                                                                                                                                                         |
| ower Supply 48          | 8V DC; Power Consumption: ≤9 W (without HDD)                                                                                                                            |
| Vorking Environment -1  | 10°C ~ + 55°C (+14°F ~ +131°F), Humidity ≤ 90% RH (non-condensing)                                                                                                      |
| oimensions (W×D×H) 26   | 60mm × 240mm × 47mm (10.2"×9.4"×1.9 ")                                                                                                                                  |
| Veight (without HDD) 1k | kg (2.20 lb)                                                                                                                                                            |