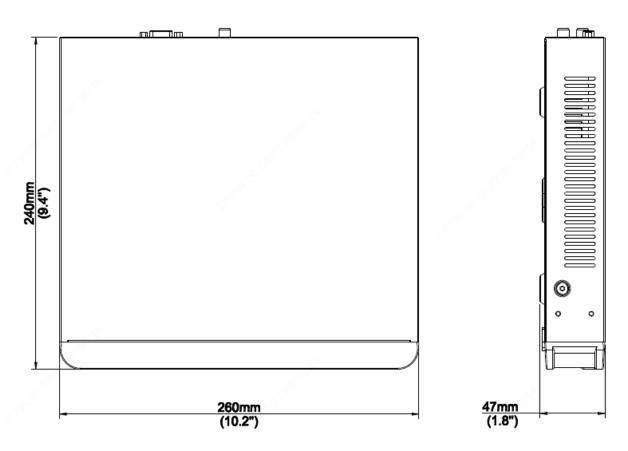

### **Dimensions**

## Specifications

| I I                     | -ch, RCA                                                                                                                                                                |
|-------------------------|-------------------------------------------------------------------------------------------------------------------------------------------------------------------------|
| I I                     |                                                                                                                                                                         |
| wo-way Audio Input 1-   | -ch, RCA                                                                                                                                                                |
|                         |                                                                                                                                                                         |
| letwork                 |                                                                                                                                                                         |
| ncoming Bandwidth 80    | OMbps                                                                                                                                                                   |
| Outgoing Bandwidth 64   | 4Mbps                                                                                                                                                                   |
| emote Users 12          | 28                                                                                                                                                                      |
| rotocols P2             | 2P, UPnP, NTP, DHCP, PPPoE                                                                                                                                              |
| Video/Audio Output      |                                                                                                                                                                         |
| IDMI/VGA Output         | HDMI: 3840x2160/30Hz, 1920x1080p/60Hz, 1920x1080p/50Hz, 1600x1200/60Hz, 1280x1024/60Hz, 280x720/60Hz, 1024x768/60Hz                                                     |
|                         | /GA: 1920x1080p/60Hz, 1920x1080p/50Hz, 1600x1200/60Hz, 1280x1024/60Hz, 1280x720/60Hz, 024x768/60Hz                                                                      |
| ecording Resolution 4   | K/5MP/4MP/3MP/1080p/960p/720p/D1/2CIF/CIF                                                                                                                               |
| udio Output 1-          | -ch, RCA                                                                                                                                                                |
| ynchronous Playback 4-  | -ch                                                                                                                                                                     |
| orridor Mode Screen 3/  | /4                                                                                                                                                                      |
| ecoding                 |                                                                                                                                                                         |
| ecoding format U        | Jltra 265/H.265/H.264                                                                                                                                                   |
| iveview/Playback 4      | K/5MP/4MP/3MP/1080p/960p/720p/D1/2CIF/CIF                                                                                                                               |
| apability 1             | x 4K@30, 1 x 5MP@30, 2 x 4MP@30, 2 x 3MP@30, 4 x 1080P@30                                                                                                               |
| lard Disk               |                                                                                                                                                                         |
| ATA 1                   | SATA interface                                                                                                                                                          |
| apacity up              | p to 10TB for each disk                                                                                                                                                 |
| mart                    |                                                                                                                                                                         |
|                         | ace detection, Intrusion detection, Cross line detection, Audio detection, Defocus detection, Scene change letection, Auto tracking, Object Left Behind, Object Removed |
| 'CA Search Fa           | ace search, Behavior search                                                                                                                                             |
| tatistical Analysis Pe  | People counting                                                                                                                                                         |
| xternal Interface       |                                                                                                                                                                         |
| letwork Interface 1     | RJ45 10M/100M self-adaptive Ethernet Interface                                                                                                                          |
| ISB Interface Re        | lear panel: 1 x USB2.0, 1 x USB3.0                                                                                                                                      |
| оЕ                      |                                                                                                                                                                         |
| nterface 4              | independent 100 Mbps PoE network interfaces                                                                                                                             |
| lax Power               | Лах 30W for single port<br>Лах 54W in total (13.5W for each)                                                                                                            |
| upported Standard IE    | EEE 802.3at, IEEE 802.3af                                                                                                                                               |
| General                 |                                                                                                                                                                         |
| ower Supply 48          | 8V DC; Power Consumption: ≤9 W (without HDD)                                                                                                                            |
| Vorking Environment -1  | 10°C ~ + 55°C (+14°F ~ +131°F), Humidity ≤ 90% RH (non-condensing)                                                                                                      |
| oimensions (W×D×H) 26   | 60mm × 240mm × 47mm (10.2"×9.4"×1.9 ")                                                                                                                                  |
| Veight (without HDD) 1k | kg (2.20 lb)                                                                                                                                                            |