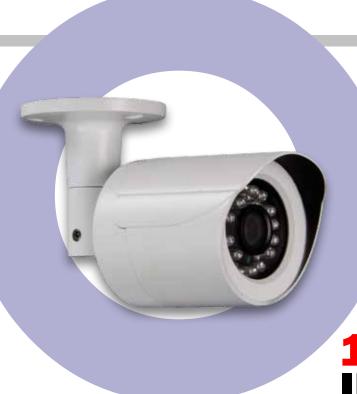

# HD\$D!

HD-SDI FULL HD (1080p) IR BULLET CAMERA

3.6mm 3 Mega-Pixel Lens

True Day & Night (ICR)

DC 12V / 3DDNR

Dual Output (HD-SDI/Analog)

24 IR LED

1080P OUTDOOR INFRARED BULLET

XIR 1202-W White

CAMERA WITH ICR

MEGA PIXEL Up To 1080p

MORE COVERAGE than Conventional CCTV Camera