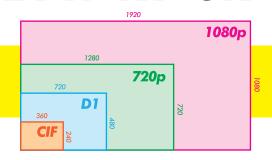

FULL HD OVER COAX USE YOUR EXISTING COAX CABLE

# HD\$D!

HD-SDI FULL HD (1080p) IR BULLET CAMERA

3.6mm 3 Mega-Pixel Lens

True Day & Night (ICR)

DC 12V / 3DDNR

Dual Output (HD-SDI/Analog)

24 IR LED

1080P OUTDOOR INFRARED BULLET

XIR 1202-W White

CAMERA WITH ICR

MEGA PIXEL Up To 1080p

MORE COVERAGE than Conventional CCTV Camera



## **DUAL OUTPUT**

HD-SDI/Analog

### **3DDNR**

#### **DAY & NIGHT FUNCTION**

This camera has a function that automatically selects the mode that is appropriate for daytime or night-time conditions. The COLOR mode operates in daytime conditions to provide optimum colors, and BW mode operates in nighttime conditions to enhance the difinition of the image.

#### **PRIVACY FUNCTION**

The PRIVACY function enables you to select and record only choose area among twenty-eight areas.

#### **ADDITIONAL FUNCTION**

White Balance, Motion Detection, Mirror, Sharpness, Freeze, and Digital Zoom are also available.

#### **CONTROLLED OSD MENU**

The camera can be controlled by selecting text displayed on the monitor screen.

|                       | VID 4000