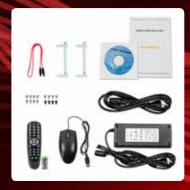

HDD INSTALLATION AVAILABLE UPON REQUEST IR REMOTE & MOUSE INCLUDED

1. Cellular data service required. Software may not compatible due to OS version requirements