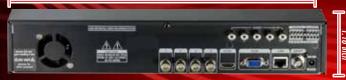

**REAR PANEL** 

4ch

13.39 inch

XVST MAGIC-PLUS04

- Real-Time Live Display and Recording
- H.264<sup>®</sup> High Compression Codec
- High Speed Network Video Transmission
- Advanced PTZ Control
- Programmable Spot Out
- Crystal Clear 1080p Blu-Ray Quality Live Video
- Smart Phone Support