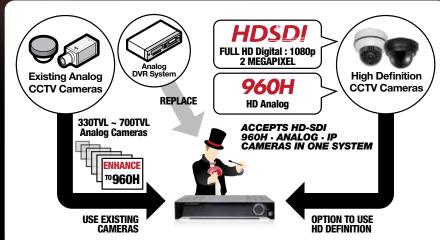

#### **ACCESSORIES**

**HOW MAGIC DVR WORKS** 

| XVST MAGIC-PLUS04  |                                    |             |                                                                                                                            |
|--------------------|------------------------------------|-------------|----------------------------------------------------------------------------------------------------------------------------|
| Video              | Camera Input                       |             | 4 BNC                                                                                                                      |
|                    | Individual HD/Analog<br>Selectable |             | Quattro-brid                                                                                                               |
|                    | Available Source                   |             | IP camera/HD-SDI 720p25,30,50,60/HD-SDI<br>1080p25,30,50,60/1080i50,60/Composite/960H/Mixed/<br>Another DVR                |
|                    | IP Camera                          | Spec        | ONVIF 2.3, RTSP, H.264, dual stream use gigabit ethernet hub                                                               |
|                    |                                    | Number      | 4                                                                                                                          |
|                    |                                    | Restriction | Cannot display HD SPOT, SPOT Cannot setup Private ZONE Can-<br>not attach email image Cannot snapshot live image           |
|                    | Output                             |             | 1 HDMI (Main Display or Programmable HD Spot) 1 VGA (Main Display or Programmable HD Spot) 1 Composite (Programmable SPOT) |
| Audio Input/Output |                                    |             | 4 RCA/1 RCA                                                                                                                |
| Sensor In          |                                    |             | 4 (NC, NO Selectable)                                                                                                      |
| Alarm Out          |                                    |             | 1 Relay                                                                                                                    |
| Operating System   |                                    |             | Embedded Linux OS                                                                                                          |
| Display            | Speed                              |             | Real Time                                                                                                                  |
|                    | Resolution (Pixel)                 |             | 1280X1024, 1280X720, 1920X1080                                                                                             |
|                    | Split Screen                       |             | 1,4                                                                                                                        |
| Main<br>Recording  | CODEC                              |             | H.264                                                                                                                      |
|                    | Resolution (Pixel)                 |             | 720p, 1080p, 960H, 720H, WCIF, CIF Mixed                                                                                   |
|                    | Picture Quality                    |             | 4 steps (Super, High, Medium, Low)                                                                                         |
|                    | NTSC Area/PAL Area                 |             | 120fps@1080p 100fps@1080p                                                                                                  |
| Dual               | CODEC                              |             | H.264                                                                                                                      |
| Recording          | Condition                          |             | Main Recording is 1080p, 720p                                                                                              |
|                    | Resolution (Pixel)                 |             | N/A                                                                                                                        |
| Playback           | Display                            |             | 1,4                                                                                                                        |
|                    | Search Mode                        |             | Calendar, Event ,POS , Panorama, Thumbnail                                                                                 |
|                    | NTSC Area/PAL Area                 |             | 60fps@1080p 100fps@1080p                                                                                                   |
|                    | Fast/Slow Speed                    |             | Normal, REW & FF [recorded speed x2, x4, x8, x16,x32,x64,x-1/2,x1/4], Frame to frame, Pause                                |
| Network            | Network Interface                  |             | Gigabit Ethernet X 1                                                                                                       |
|                    | Speed                              |             | 15fps@1080p                                                                                                                |
|                    | Protocol                           |             | TCP/IP, HTTP, DHCP                                                                                                         |
|                    | Application                        |             | Windows 7 / 8 (PC Client system& IE)/MAC                                                                                   |
|                    | Web Browser                        |             | Internet Explorer, Safari, Chrome, Firefox                                                                                 |
|                    | Smart Phone APP                    |             | Android, iPhone for Live and Search                                                                                        |
| Backup             | Interface                          |             | USB 2.0 X 2                                                                                                                |
|                    | Backup Device                      |             | External HDD, CD & DVD-RW, Network, Thumb Drive                                                                            |
| The Number of HDD  |                                    |             | 2 SATA                                                                                                                     |
| Other              | Power Consumption                  |             | 60W                                                                                                                        |
|                    | Operating Temperature              |             | 5 ~40°C(41~104F)                                                                                                           |
|                    | Relative Humidity                  |             | Maximum 80% non-condensing                                                                                                 |
|                    | Dimension                          |             | 340(W)×250(D)×60(H)                                                                                                        |

# ITJUST WORKS! Magic technology bridges the gap between analog security and the next generation high definition digital security.

and the next generation high definition digital security.

Magic Technology is designed to adopt various video signal types in a single Digital Video Recorder. In other words, any past generation analog CCTV cameras you own, as well as HD-SDI - high definition digital CCTV- cameras will work seamlessly with the Magic DVR.

The best feature about the DVR is that both analog and HD-SDI cameras work in a single DVR. FULL HD security is not a luxury option any more, it is a must for today's security.