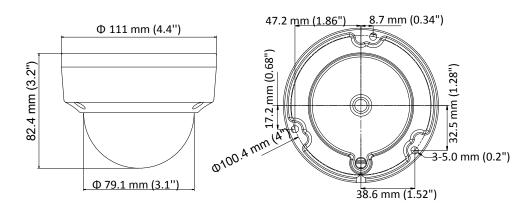

### **Dimension**

## Specification

| Camera                   |                                                                                                |
|--------------------------|------------------------------------------------------------------------------------------------|
| Image Sensor             | 2.0 megapixel progressive scan CMOS                                                            |
| Signal System            | PAL/NTSC                                                                                       |
| Frame Rate               | PAL: 1080p@25fps<br>NTSC: 1080p@30fps                                                          |
| Resolution               | 1920 (H) × 1080 (V)                                                                            |
| Min. illumination        | Color: 0.003 Lux @ (F1.2, AGC ON), 0 Lux with IR                                               |
| Shutter Time             | PAL: 1/25 s to 1/50, 000 s<br>NTSC: 1/30 s to 1/50, 000 s                                      |
| Lens                     | 2.8 mm fixed focal lens                                                                        |
| Horizontal Field of View | 104° (2.8 mm)                                                                                  |
| Lens Mount               | M12                                                                                            |
| Day & Night              | IR cut filter                                                                                  |
| WDR (Wide Dynamic Range) | ≥ 130 dB                                                                                       |
| Angle Adjustment         | Pan: 0° to 355°, Tilt:0° to 75°, Rotate: 0° to 355°                                            |
| Menu                     |                                                                                                |
| Image Mode               | STD/HIGH-SAT                                                                                   |
| AGC                      | Support                                                                                        |
| Day/Night Mode           | Auto/Color/BW (Black White)                                                                    |
| White Balance            | Auto/Manual                                                                                    |
| AE (Auto Exposure) Mode  | WDR/BLC/HLC/Global                                                                             |
| Privacy Mask             | 4 programmable privacy masks                                                                   |
| Motion Detection         | 4 programmable motion areas                                                                    |
| NR (Noise Reduction)     | 3D/2D                                                                                          |
| Language                 | English                                                                                        |
| Functions                | Brightness, Sharpness, Mirror, Smart IR, HLC                                                   |
| Interface                |                                                                                                |
| Video Output             | Switchable TVI/AHD/CVI/CVBS                                                                    |
| General                  |                                                                                                |
| Operating Conditions     | -40 °C to 60 °C (-40 °F to 140 °F), humidity: 90% or less (non-condensation)                   |
| Power Supply             | 12 VDC ±25%  *You are recommended to use one power adapter to supply the power for one camera. |
| Power Consumption        | Max. 3.4 W                                                                                     |
| Protection Level         | IP67, IK10                                                                                     |
| Material                 | Metal                                                                                          |
| IR Range                 | Up to 98ft(30 m)                                                                               |
| Communication            | Up the coax, TVI output                                                                        |
| Dimensions               | Ø 111 mm × 82.4 mm (Ø 4.4" × 3.2")                                                             |
| Weight                   | Approx. 492 g (1.08 lb.)                                                                       |
|                          |                                                                                                |