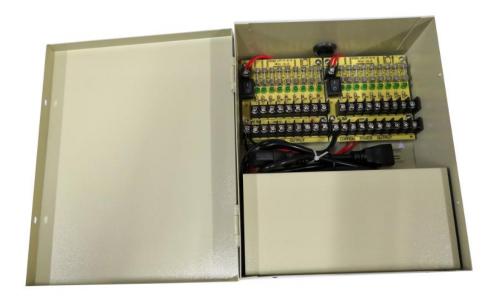

## **DV-AT1212A-D18** 18-Port, 12 Amp, DC 12V

## **Key Feature**

| Supply Voltage       | 120V AC 60Hz                      |
|----------------------|-----------------------------------|
| Output Voltage       | DC 12V                            |
| Current per port     | 18x 666mA                         |
| Total output current | 12A                               |
| Protect Mode         | Short circuit/Overload            |
| Case Type            | Metal                             |
| Weight               | 3.97lb(1.8Kg)                     |
| Dimensions           | 9.84" ×8.27" ×3.54"(250×210×90mm) |