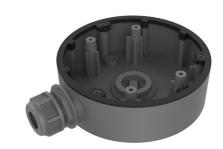

# LTB347HB Junction Box

### Feature

- Aluminum alloy material with surface spray treatment
- Supports bottom outlet, and side outlet
- Applies to both indoor conditions, and outdoor conditions