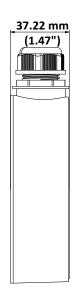

## **Dimension**

#### **Parameter**

| Model      | LTB347HB                             |
|------------|--------------------------------------|
| Parameters | Junction Box                         |
| Appearance | Black                                |
| Material   | Aluminum Alloy                       |
| Dimension  | Ø 120 mm × 37.2 mm (Ø 4.72" × 1.46") |
| Weight     | 250 g (0.55 lb.)                     |