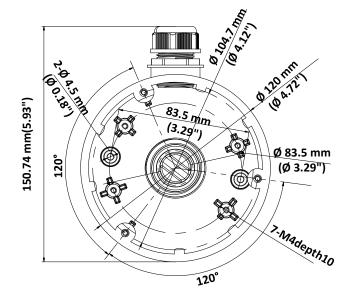

## **Dimension**

#### **Parameter**

| Model      | LTB347HB                             |
|------------|--------------------------------------|
| Parameters | Junction Box                         |
| Appearance | Black                                |
| Material   | Aluminum Alloy                       |
| Dimension  | Ø 120 mm × 37.2 mm (Ø 4.72" × 1.46") |
| Weight     | 250 g (0.55 lb.)                     |