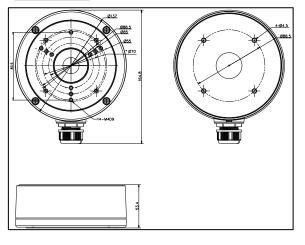

#### **Dimension:**

|    | 0 + • • |       |
|----|---------|-------|
| -( |         | •= )= |
|    | +       | 1     |
| 0) |         |       |

## Parameter:

| Model      | LTB701-A                |  |
|------------|-------------------------|--|
|            | Junction Box for        |  |
| Parameters | Dome Camera             |  |
| Appearance | White                   |  |
| Material   | Aluminum Alloy          |  |
| Dimension  | Φ 137 × 53.4 × 164.8 mm |  |
| Weight     | 515 g (1.14 lb.)        |  |

Note: The actual bracket may vary from the picture above.