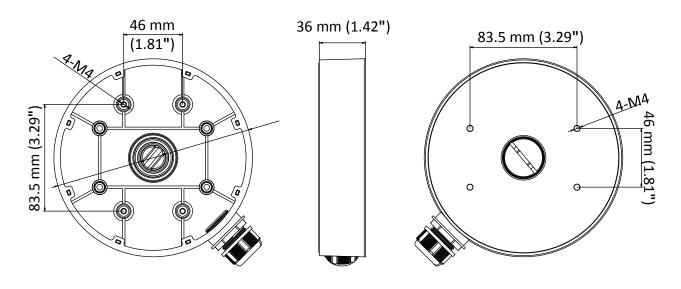

# **Dimension**

# **Parameter**

| Model      | LTB722                            |
|------------|-----------------------------------|
| Parameters | Junction Box                      |
| Appearance | White                             |
| Material   | Aluminum Alloy                    |
| Dimension  | Φ 155 mm × 36 mm (Φ 6.1" × 1.42") |
| Weight     | 300 g (0.66 lb.)                  |