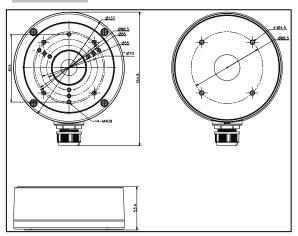

## **Features:**

- Aluminum alloy material with surface spray treatment
- Waterproof design
- Cable hole on bracket makes the feature better

| Model      | LTB801-A                |
|------------|-------------------------|
|            | Junction Box for        |
| Parameters | Dome Camera             |
| Appearance | White                   |
| Material   | Aluminum Alloy          |
| Dimension  | Φ 137 × 53.4 × 164.8 mm |
| Weight     | 515 g (1.14 lb.)        |
| Weight     | 515 g (1.14 lb.)        |