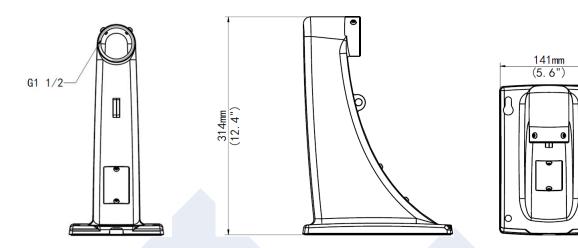

## **Dimensions**

© 2021 LT Security, Inc. All Rights Reserved. White papers, data sheets, quick start guides, and/or user manuals are for reference only and may or may not be entirely up to date or accurate based upon the version or models. Product names mentioned herein may be the unregistered and/or registered trademarks of their respective owners

## **Specifications**

| Bracket               | VSWM674                                                  |
|-----------------------|----------------------------------------------------------|
| Application           | Indoor or outdoor, wall installation for PTZ dome camera |
| Dimensions(L × W × H) | 216mmx141mmx314mm(8.5" x 5.6"x 12.4")                    |
| Weight                | 1.0kg(2.2lb)                                             |
| Material              | Aluminum alloy                                           |